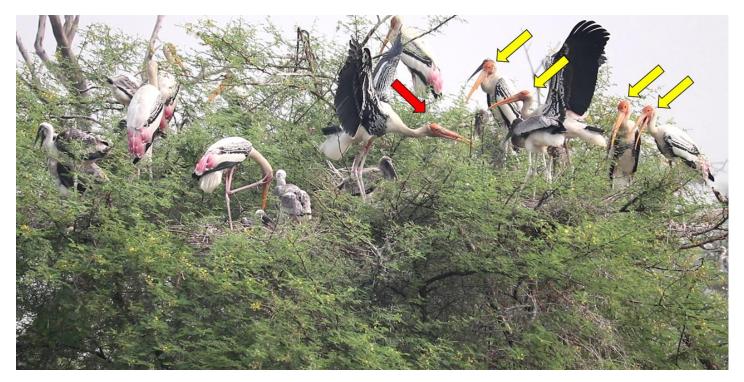

Fig. A2: Screenshot of the recording showing the focal individual and neighboring ones (marked by yellow arrow) exhibiting social vigilance towards an individual (marked by red arrow) as it attempts to steal twigs from the focal individual's nest.