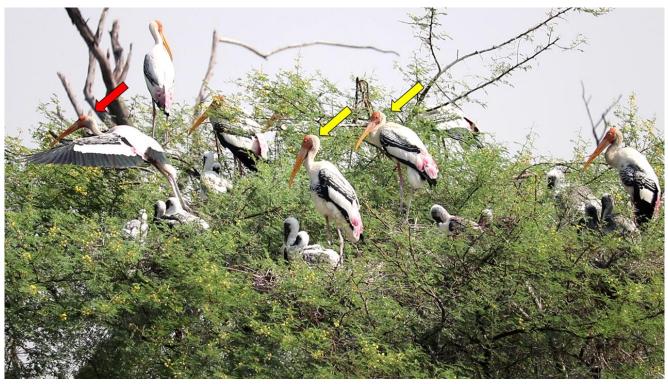

Fig. A3: Screenshot of the recording showing focal individuals' vigilance behavior being triggered (marked by yellow arrow) by the movement of the neighboring individual (marked by red arrow) as it departs from its nest.