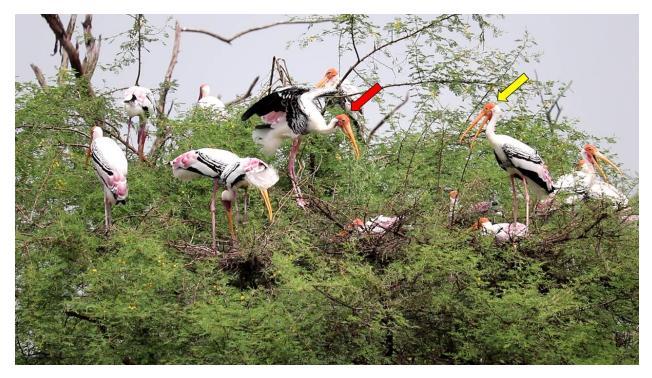

Fig. A4: Screenshot of the recording showing the focal individual (marked by yellow arrow) exhibiting social vigilance towards the neighboring individual (marked by red arrow) as it arrives in its nest with nesting material in its beak.