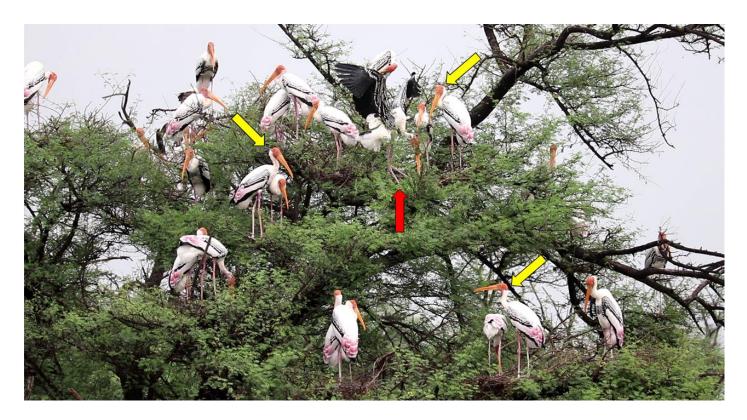

## Appendix

Screenshots from the video data showing different activities displayed by neighbors (red arrow)

that triggered vigilance in focal individuals (yellow arrow)

Fig. A1: Screenshot of the recording showing focal individuals (marked by yellow arrows) exhibiting social vigilance towards the neighboring individual (marked by red arrow) as it moves around the nesting colony.